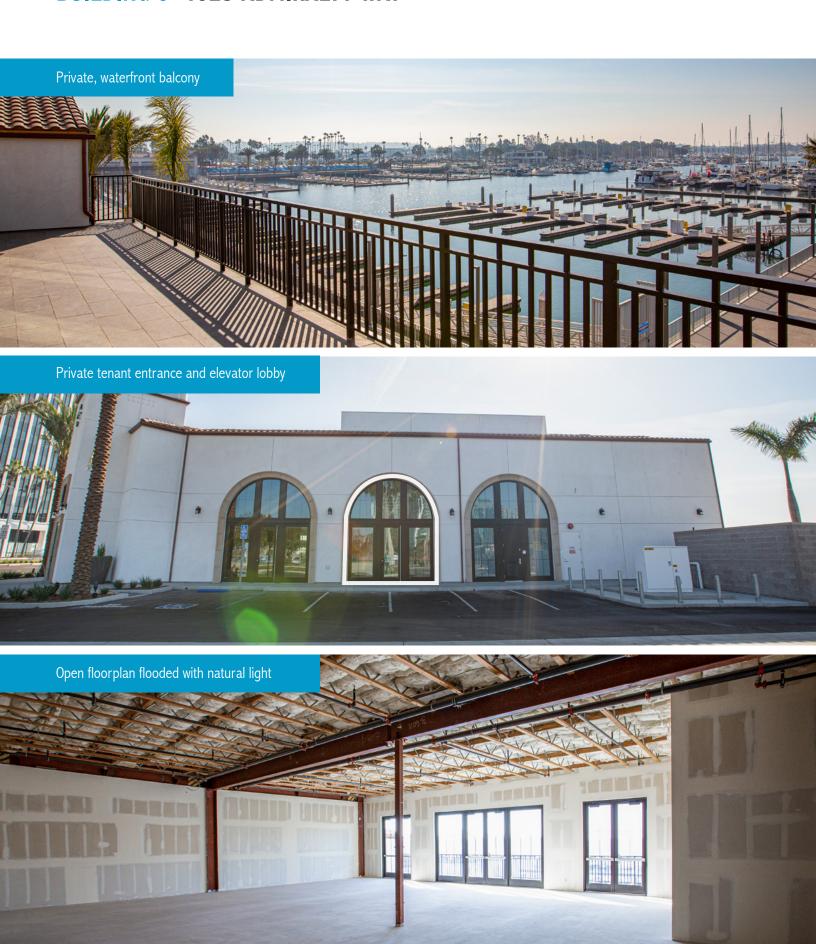

#### BUILDING 4 4655 ADMIRALTY WAY | ±18,000 SF

**Delivery:** 

Immediate

**Ceiling Heights:** 

16 - 30 feet

Term:

7+ years

**Balcony:** 

Waterfront tenant exclusive balconies totaling approximately 4,000 SF

**Condition:** 

Shell

Parking:

3 per 1,000 SF

#### **Security:**

Private Tenant ground floor entrance w/ elevator