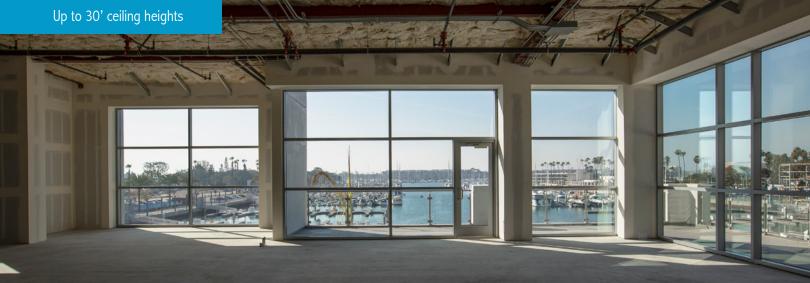

#### BUILDING 4 4655 ADMIRALTY WAY | ±18,000 SF

**Delivery:** 

Immediate

**Ceiling Heights:** 

16 - 30 feet

Term:

7+ years

**Balcony:** 

#### BUILDING 4 4655 ADMIRALTY WAY | ±2,505 SF

**Delivery:** 

Immediate

 $\overline{\downarrow}$ 

**Ceiling Heights:** 

16 feet

Term:

5+ years