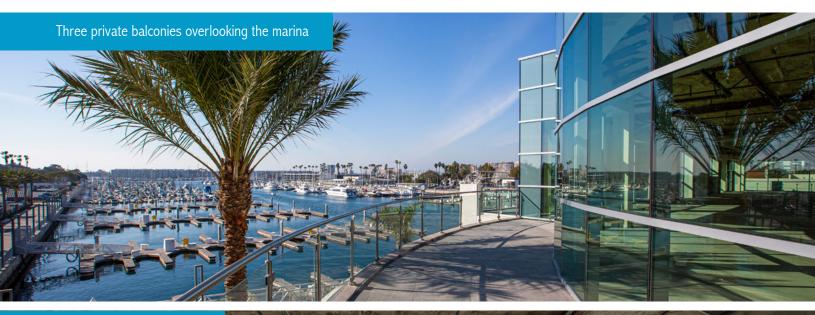

#### BUILDING 4 4655 ADMIRALTY WAY | ±18,000 SF

**Delivery:** 

Immediate

**Ceiling Heights:** 

16 - 30 feet

Term:

7+ years

**Balcony:** 

Waterfront tenant exclusive balconies totaling approximately 4,000 SF

**Condition:** 

Shell

Parking:

3 per 1,000 SF