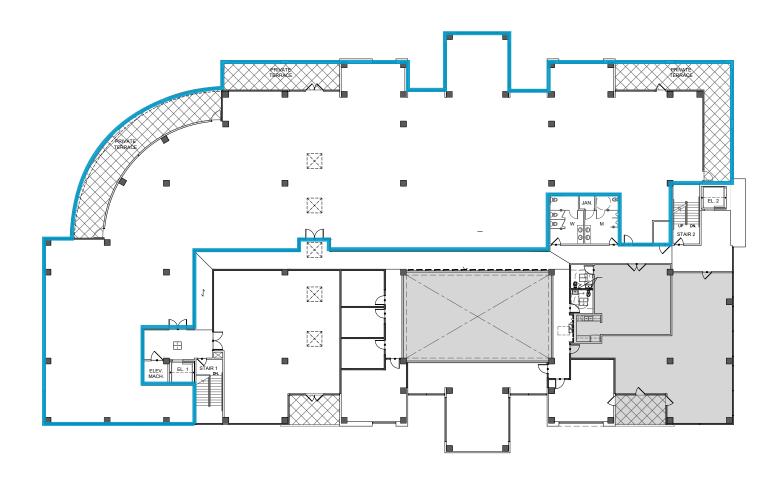

#### **Building 4**

#### **Second Floor Availabilities:**

18,000 SF Office 2,505 SF Office

#### **Building 5**

Local Italian Restaurant Local Sushi Restaurant

#### **Building 6**

#### **Ground Floor Retail:**

National Bank Branch Local Burger Restaurant

#### **Second Floor Availability:**

4,161 SF Office