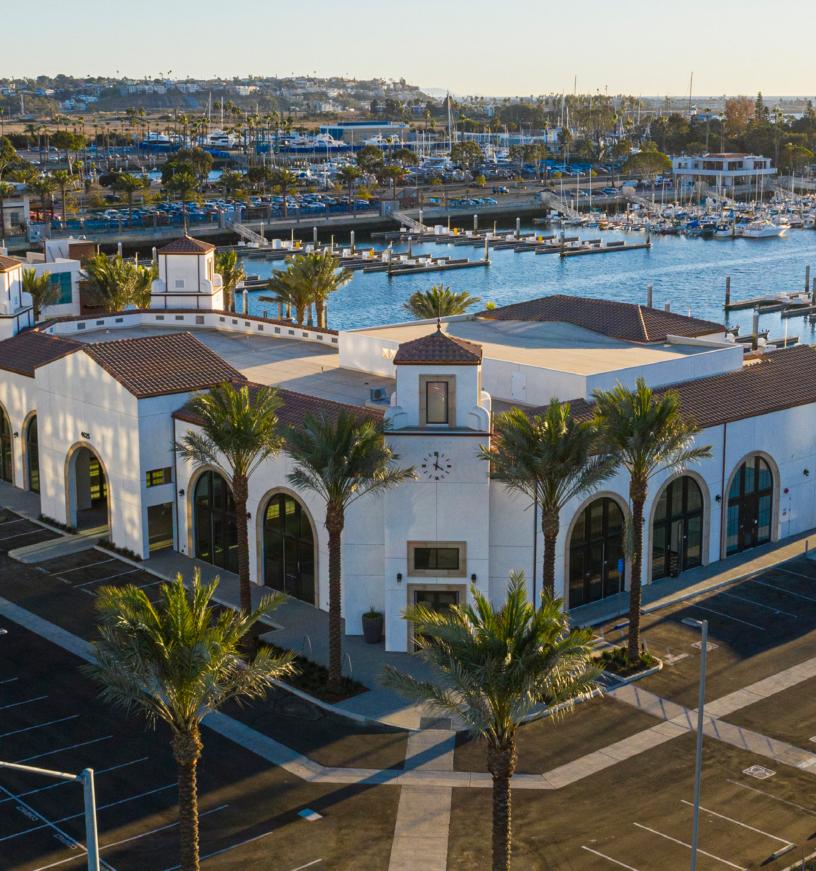

## 10 YEARS IN THE MAKING After ten years in development, The Boardwalk at Marina del Rey is a brand new, ground-up mixed-use development located at 4625 & 4655 Admiralty Way in Marina del Rey. Ready for occupancy, this project is truly a one-of-a-kind, offering second floor office spaces with breathtaking views of the Marina from multiple balconies. Located in the heart of Silicon Beach, The Offices at The Boardwalk Marina del Rey afford tenants the opportunity for a waterfront office, walkable amenities and proximity to the most innovative companies in Los Angeles.

## 4625 ADMIRALTY WAY MARINA DEL REY, CA 90292