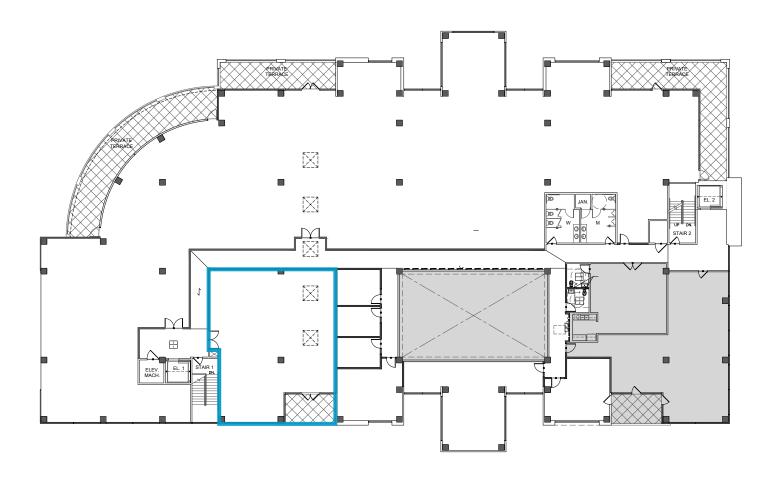

#### BUILDING 4 4655 ADMIRALTY WAY | ±18,000 SF

**Delivery:** 

Immediate

**Ceiling Heights:** 

16 - 30 feet

Term:

7+ years

**Balcony:** 

Waterfront tenant exclusive balconies totaling approximately 4,000 SF

**Condition:** 

Shell

Parking:

3 per 1,000 SF