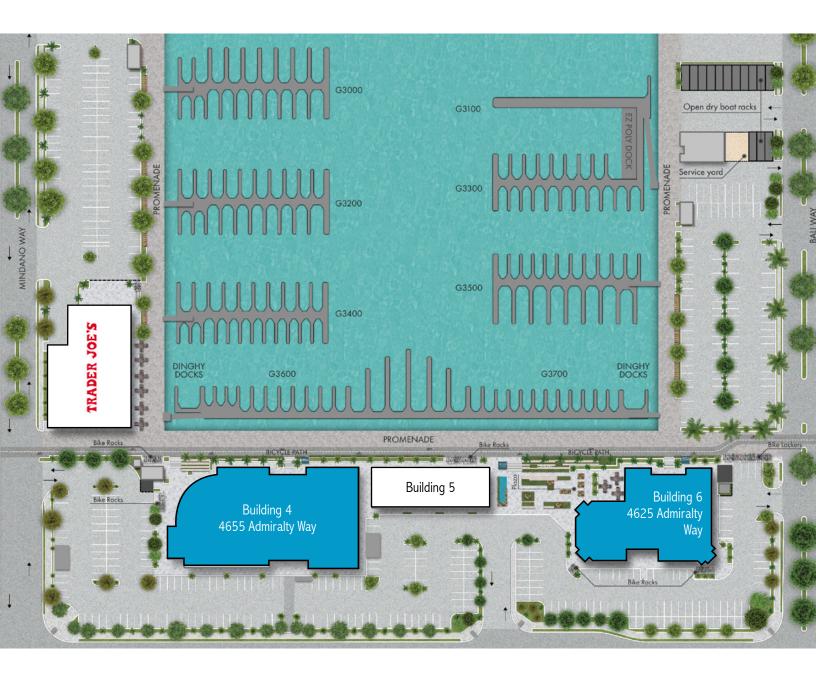

#### **Building 4**

#### **Building 5**

Local Italian Restaurant Local Sushi Restaurant

#### **Building 6**

#### **WATERSIDE DINING**

and shops including Trader Joe's and soon to be announced local eateries