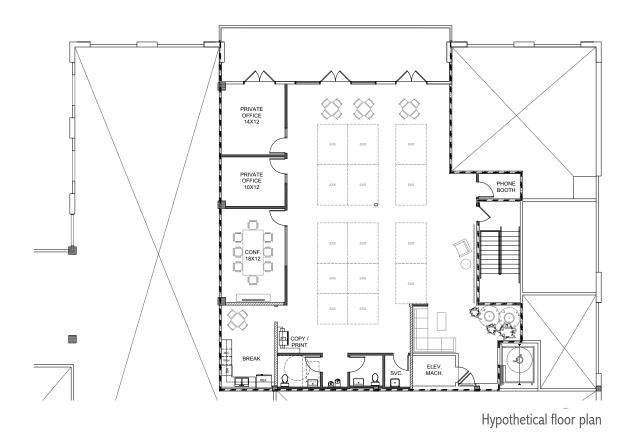

#### **Second Floor Availabilities:**

18,000 SF Office 2,505 SF Office

#### BUILDING 4 4655 ADMIRALTY WAY | ±18,000 SF

**Delivery:** 

Immediate

**Ceiling Heights:** 

16 - 30 feet

Term:

7+ years

**Balcony:** 