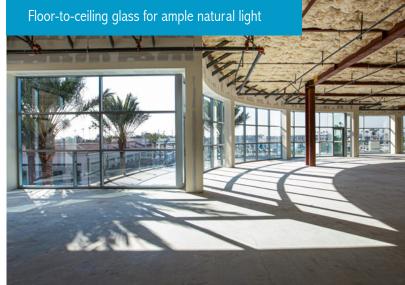

## 10 YEARS IN THE MAKING After ten years in development, The Boardwalk at Marina del Rey is a brand new, ground-up mixed-use development located at 4625 & 4655 Admiralty Way in Marina del Rey. Ready for occupancy, this project is truly a one-of-a-kind, offering second floor office spaces with breathtaking views of the Marina from multiple balconies. Located in the heart of Silicon Beach, The Offices at The Boardwalk Marina del Rey afford tenants the opportunity for a waterfront office, walkable amenities and proximity to the most innovative companies in Los Angeles.

#### BUILDING 4 4655 ADMIRALTY WAY | ±18,000 SF

**Delivery:** 

Immediate

**Ceiling Heights:** 

16 - 30 feet

Term:

7+ years

**Balcony:** 