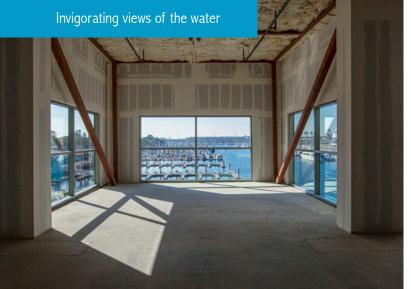

### THE MILLION DOLLAR VIEW

## 10 YEARS IN THE MAKING After ten years in development, The Boardwalk at Marina del Rey is a brand new, ground-up mixed-use development located at 4625 & 4655 Admiralty Way in Marina del Rey. Ready for occupancy, this project is truly a one-of-a-kind, offering second floor office spaces with breathtaking views of the Marina from multiple balconies. Located in the heart of Silicon Beach, The Offices at The Boardwalk Marina del Rey afford tenants the opportunity for a waterfront office, walkable amenities and proximity to the most innovative companies in Los Angeles.