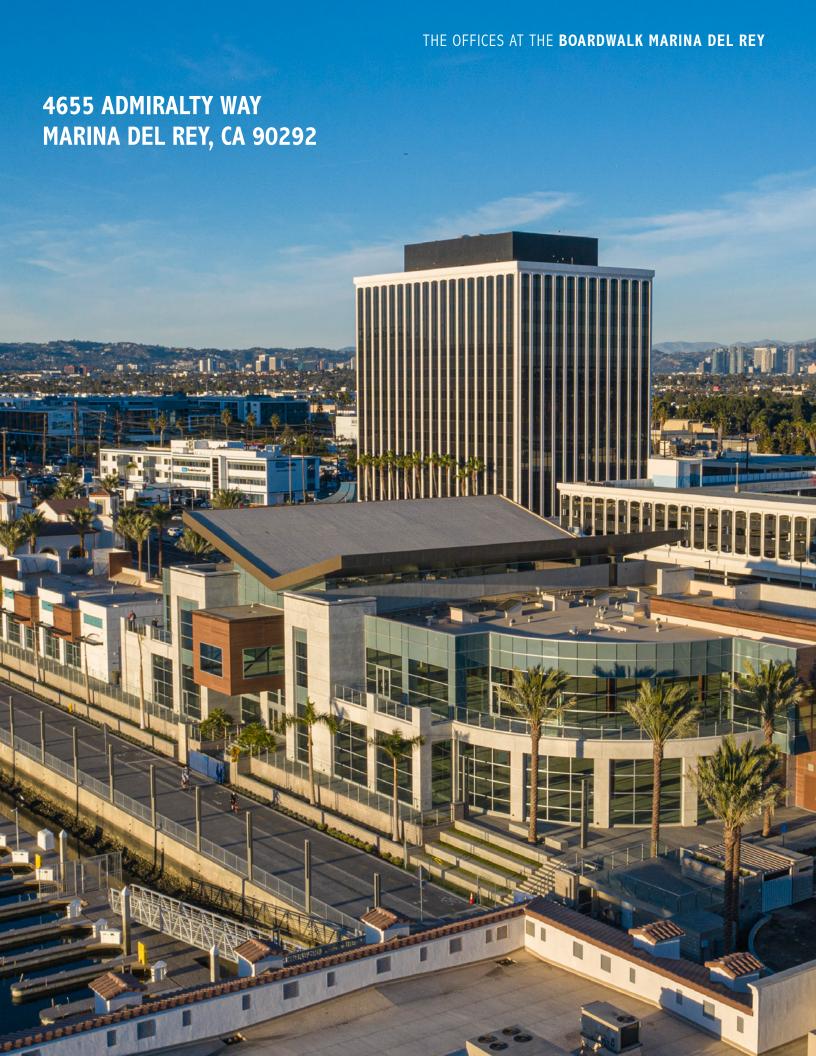

# The Offices at The BOARDWALK Marina Del Rey

**4625 & 4655** Admiralty Way Marina Del Rey, CA 90292

#### BUILDING 4 4655 ADMIRALTY WAY | ±18,000 SF

**Delivery:** 

Immediate

**Ceiling Heights:** 

16 - 30 feet

Term:

7+ years

**Balcony:** 

#### **BUILDING 4 4655 ADMIRALTY WAY**